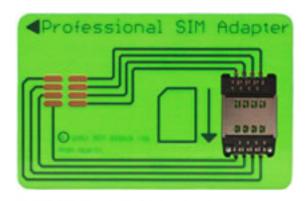

## **Professional SIM adapter**

The professional SIM adapter is a great solution for temporarily converting a SIM-sized card to a full size one, allowing it to be used with a standard smartcard reader. The adapter has the same kind of locking connector as a mobile phone, linked via PCB tracks to solder-plated pads which come into contact with the reader. This adapter is a simple solution for regular SIM phonebook editing or for management of SIM-sized cards used for PC logon and security applications.